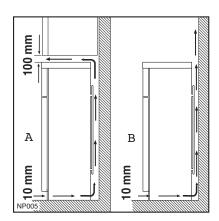

#### Installation

- This appliance is heavy. Care should be taken when moving it.
- It is dangerous to alter the specifications or attempt to modify this product in any way.
- Care must be taken to ensure that the appliance does not stand on the electrical supply cable.
   Important: if the supply cable is damaged, it must be replaced by a special cable available from your local Service Force Centre.
- Any electrical work required to install this appliance should be carried out by a qualified electrician or competent person.
- Parts which heat up should not be exposed. Whenever possible, the back of the appliance should be close to a wall but leaving the required distance for ventilation as stated in the installation instructions.
- The appliance should be left for 2 hours after installation before it is turned on, in order to allow the refrigerant to settle.